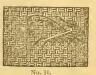

#### OPEN WORK EMBROIDERY. No. 21.

This engraving is intended to illustrate the plan followed in making open embroidery, etc., and the stitch employed. The design is first marked or stamped, and then run with floss. Each leaf or petal is then slashed with a sharp scissors, and the materials drawn back to the running with an over-and-over stitch done with coarse linen floss.